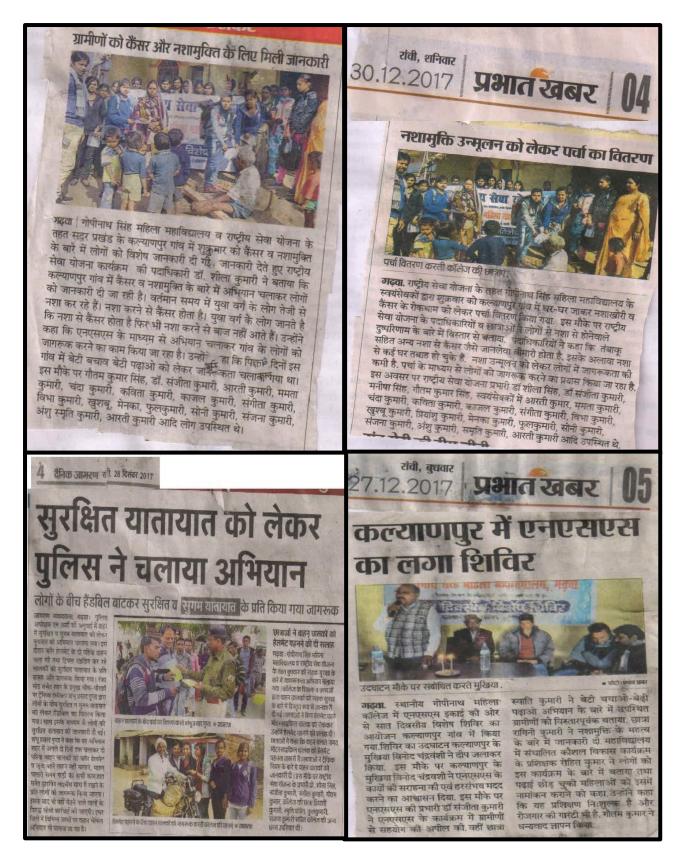

NSS

3.26 Major Activities during the year in the sphere of extension activities and Institutional Social Responsibility

- Demonstration for the determination of use of helmet at Kalyanpur village during NSS special camp.
- Rally was organized during special camp at Kalyanpur village on awareness about Computer literacy, Cleanliness and Cancer.
- Seven Day Special camp by NSS at Kalyanpur village.
- > Organize a Plantation Program in Kalyanpur Gayrti Mandir campus.

#### Institutional Social Responsibility by College NSS Unit

\*\*\*\*\*